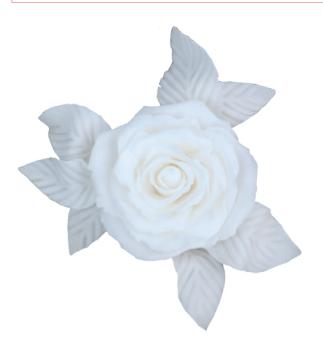

# DECO MAGIC, WHITE MODELING MASS

Felchlin's Deco Magic is a white modeling paste to create flowers and figures to decorate cakes, cupcakes, cookies and more.

TIP: KNEAD DECO MAGIC BY HAND UNTIL PLIABLE, THEN ROLL USING ICING SUGAR OR CORN STARCH.

### **ATTRIBUTES**

- Pliable with good elasticity, easy to work with
- Easy to mold in desired shapes
- Stable for figurines
- White colour
- Can be coloured with food color or air brush
- · Crunchy texture with a sweet taste

## **DECO MAGIC**MODELLING MASS WHITE

**Application**To create flowers and figures.