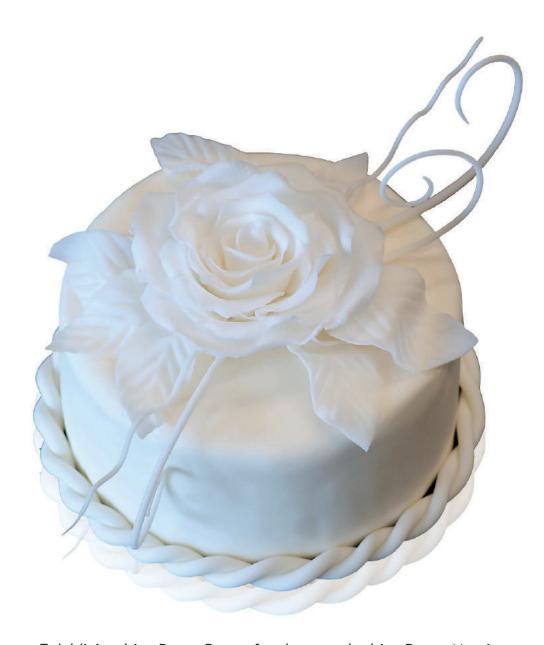

## PREMIUM COVERING & MODELING PASTES

Unlimited creations for cakes, pastries & confectionary

Felchlin's white Deco-Roma fondant and white Deco-Magic modeling paste offers infinite possibilities to create celebration cakes, show pieces, ornaments, flowers and ever artistic decoration.

## DECO ROMA, WHITE COVERING MASS

Felchlin's Deco Roma is a white covering fondant, it is robust and versatile, very pliable and can be rolled out very thinly.

TIP: CREATE A GLANCE BY RUBBING DECO ROMA WITH THE HEEL OF YOUR HAND.

#### Application

Knead from hand until pliable. Roll using icing sugar or starch.
Use to cover all types of tortes and cakes.
Use to create small flowers and figures.

## **DECO MAGIC**MODELLING MASS WHITE

**Application**To create flowers and figures.