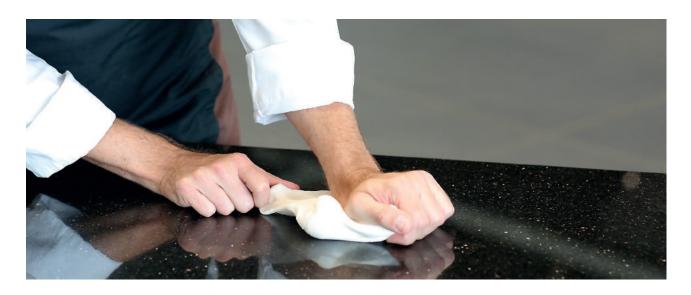

## DECO ROMA, WHITE COVERING MASS

Felchlin's Deco Roma is a white covering fondant, it is robust and versatile, very pliable and can be rolled out very thinly.

TIP: CREATE A GLANCE BY RUBBING DECO ROMA WITH THE HEEL OF YOUR HAND.