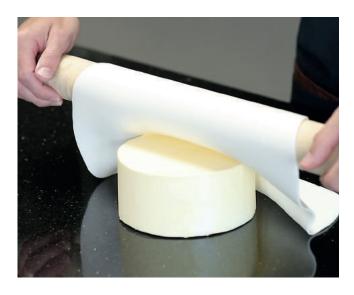

## DECO ROMA, WHITE COVERING MASS

Felchlin's Deco Roma is a white covering fondant, it is robust and versatile, very pliable and can be rolled out very thinly.

TIP: CREATE A GLANCE BY RUBBING DECO ROMA WITH THE HEEL OF YOUR HAND.

#### Application

Knead from hand until pliable. Roll using icing sugar or starch.
Use to cover all types of tortes and cakes.
Use to create small flowers and figures.

### Preparation

Knead from hand until pliable. Roll using icing sugar or starch.