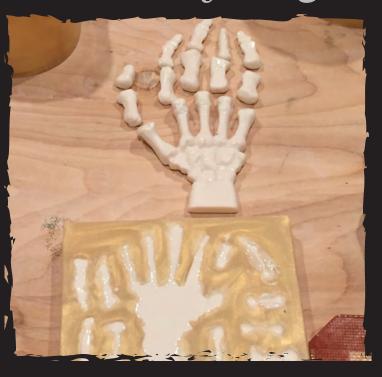

## Here's vexation unforetoldboney fingers from a mould.

Skeleton Hand (Right) #605128