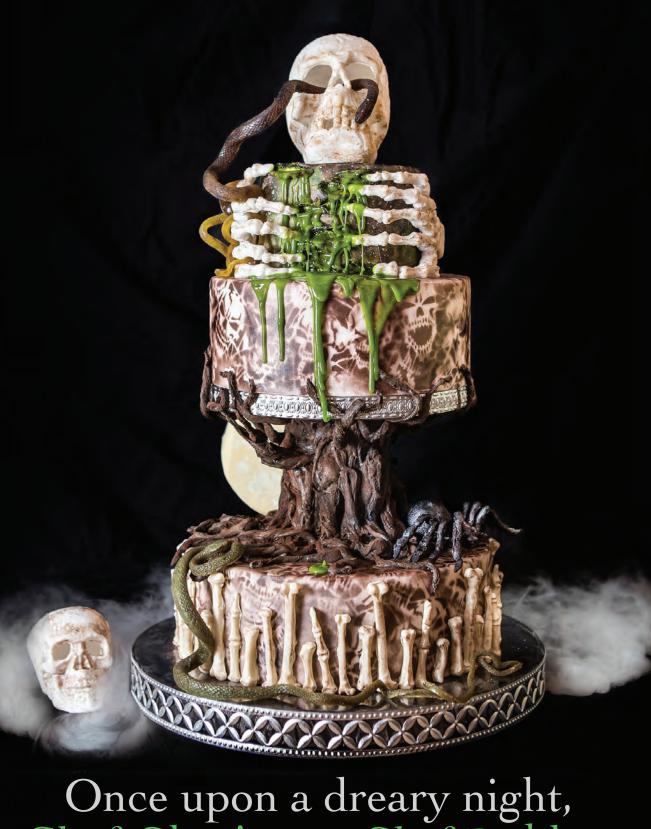

Once upon a dreary night, Chef Charity and Chef Rubber wrought *this* eerie fright!

Possessed by her imaginings, she fetched sorbitol and glycerine, colorants and gelatin, moulds and tools from the bin.

## Here's vexation unforetoldboney fingers from a mould.

# And as to render all hearts cold, NOW SPIDER LEGS ARE IN THE FOLD!?

With impish brush and liquid hues, she next applied some grievous wounds.

Swiping, wiping, dabbing, and soon-the cake was morbidly festooned!

Though not yet destined for the tomb.

Twas time to paint another layer, to stoke the gloom and the despair!

With screaming skulls she decorated

a nest where hungry spiders waited!

At last she pondered a fitting topper.

And vowed not to let propriety stop her.

Reaching forth in a murky vault she retrieved her trusted isomalt.

So was born this chap called Walt. Grim indeed, but not his fault.

And now the final wretched touch, some gruesome slime, but not too much.

How does she make the green slime stay? Why, just a mist of Magic Freeze Spray!

Ah yes, there's one last thing to knowin dark of night, this slime glows!

HAPPY HALLOWEEN