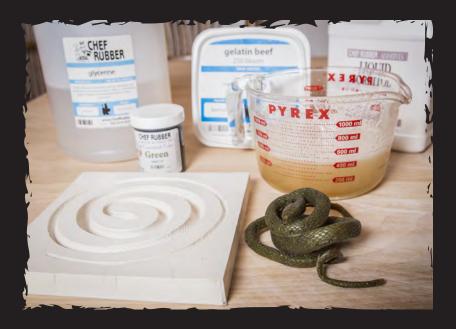

Once upon a dreary night, Chef Charity and Chef Rubber wrought *this* eerie fright!

Possessed by her imaginings, she fetched sorbitol and glycerine, colorants and gelatin, moulds and tools from the bin.

Through the night, wide awake, knowing well what she must make, of this a drop, of that a flake,

### and lo behold - A SLITHERING SNAKE!

Now airbrush carefully at hand, oozing slimes did she command.

Every pass begat her plan.

Her smile shone wicked, wide and grand.

With such horrors in her wake, with no chance beyond her take, and every autumn tree to shake,