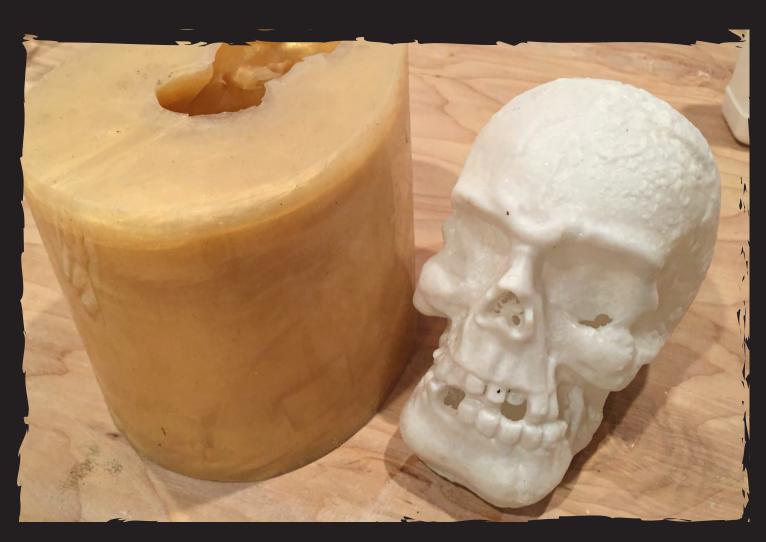

## Here's vexation unforetoldboney fingers from a mould.

Though not yet destined for the tomb.

Twas time to paint another layer, to stoke the gloom and the despair!

With screaming skulls she decorated

a nest where hungry spiders waited!

At last she pondered a fitting topper.