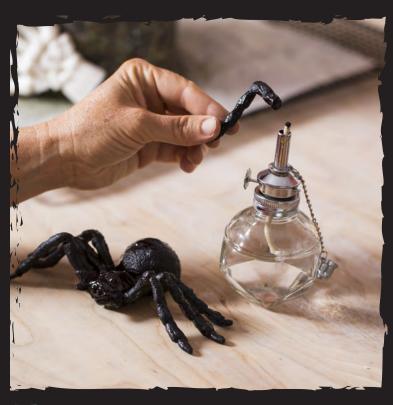

#### MOULDS

Snake #605120

Finger Bones #605121

Bones (Small) #605122

Bones (Medium) #605123

Large Skull #605124

Small Skull #605125

Tarantula #605126