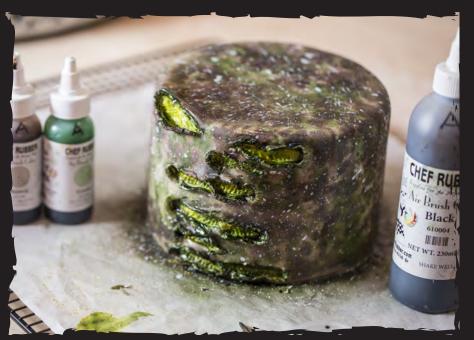

# And as to render all hearts cold, NOW SPIDER LEGS ARE IN THE FOLD!?

With impish brush and liquid hues, she next applied some grievous wounds.

Swiping, wiping, dabbing, and soon-the cake was morbidly festooned!

Though not yet destined for the tomb.

Twas time to paint another layer, to stoke the gloom and the despair!

With screaming skulls she decorated

a nest where hungry spiders waited!

At last she pondered a fitting topper.