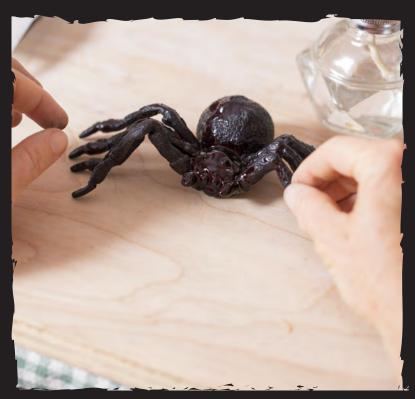

#### MOULDS

Snake #605120

Finger Bones #605121

Bones (Small) #605122

Bones (Medium) #605123

Large Skull #605124

Small Skull #605125

Tarantula #605126