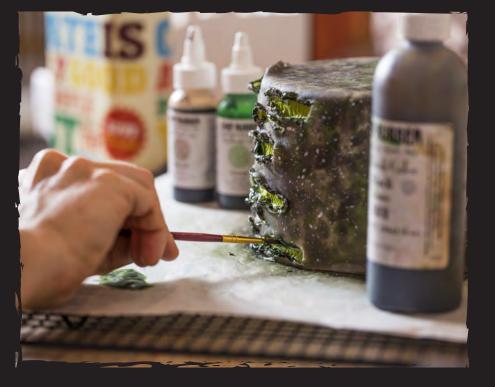

### and lo behold - A SLITHERING SNAKE!

Now airbrush carefully at hand, oozing slimes did she command.

Every pass begat her plan.

Her smile shone wicked, wide and grand.

With such horrors in her wake, with no chance beyond her take, and every autumn tree to shake,

# And as to render all hearts cold, NOW SPIDER LEGS ARE IN THE FOLD!?

With impish brush and liquid hues, she next applied some grievous wounds.

Swiping, wiping, dabbing, and soon-the cake was morbidly festooned!