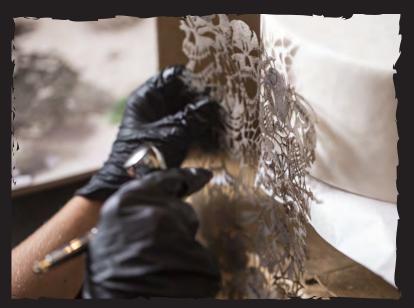

## Here's vexation unforetoldboney fingers from a mould.

# And as to render all hearts cold, NOW SPIDER LEGS ARE IN THE FOLD!?

With impish brush and liquid hues, she next applied some grievous wounds.

Swiping, wiping, dabbing, and soon-the cake was morbidly festooned!