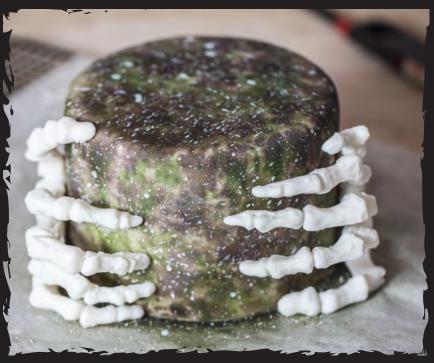

# And as to render all hearts cold, NOW SPIDER LEGS ARE IN THE FOLD!?

With impish brush and liquid hues, she next applied some grievous wounds.

Swiping, wiping, dabbing, and soon-the cake was morbidly festooned!

Though not yet destined for the tomb.

Twas time to paint another layer, to stoke the gloom and the despair!

With screaming skulls she decorated

a nest where hungry spiders waited!

At last she pondered a fitting topper.