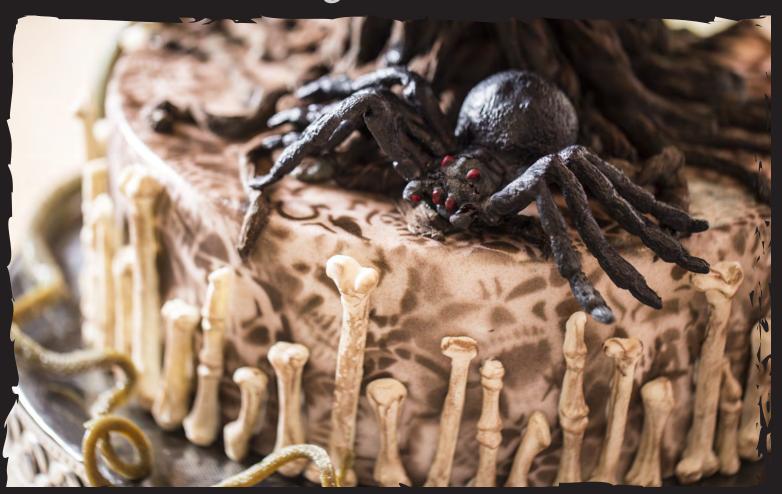

# And as to render all hearts cold, NOW SPIDER LEGS ARE IN THE FOLD!?

With impish brush and liquid hues, she next applied some grievous wounds.

Swiping, wiping, dabbing, and soon-the cake was morbidly festooned!

Though not yet destined for the tomb.

Twas time to paint another layer, to stoke the gloom and the despair!

With screaming skulls she decorated

a nest where hungry spiders waited!

At last she pondered a fitting topper.