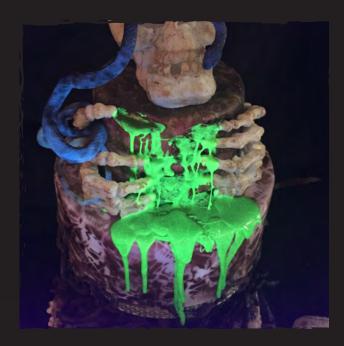

How does she make the green slime stay? Why, just a mist of Magic Freeze Spray!

Ah yes, there's one last thing to knowin dark of night, this slime glows!

HAPPY HALLOWEEN