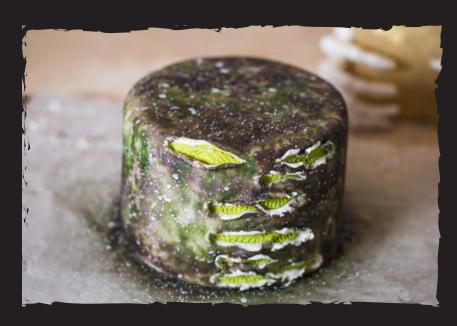

Though not yet destined for the tomb.

Twas time to paint another layer, to stoke the gloom and the despair!

With screaming skulls she decorated

a nest where hungry spiders waited!

At last she pondered a fitting topper.

And vowed not to let propriety stop her.

Reaching forth in a murky vault she retrieved her trusted isomalt.

So was born this chap called Walt. Grim indeed, but not his fault.

And now the final wretched touch, some gruesome slime, but not too much.