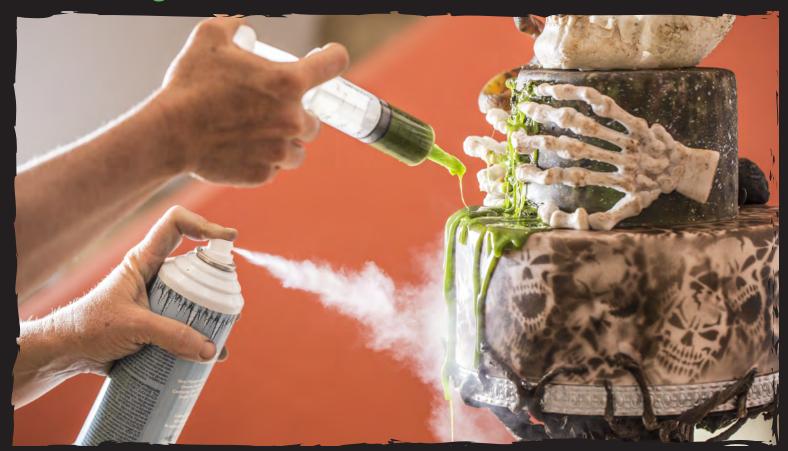

And vowed not to let propriety stop her.

Reaching forth in a murky vault she retrieved her trusted isomalt.

So was born this chap called Walt. Grim indeed, but not his fault.

And now the final wretched touch, some gruesome slime, but not too much.

How does she make the green slime stay? Why, just a mist of Magic Freeze Spray!

Ah yes, there's one last thing to knowin dark of night, this slime glows!

HAPPY HALLOWEEN