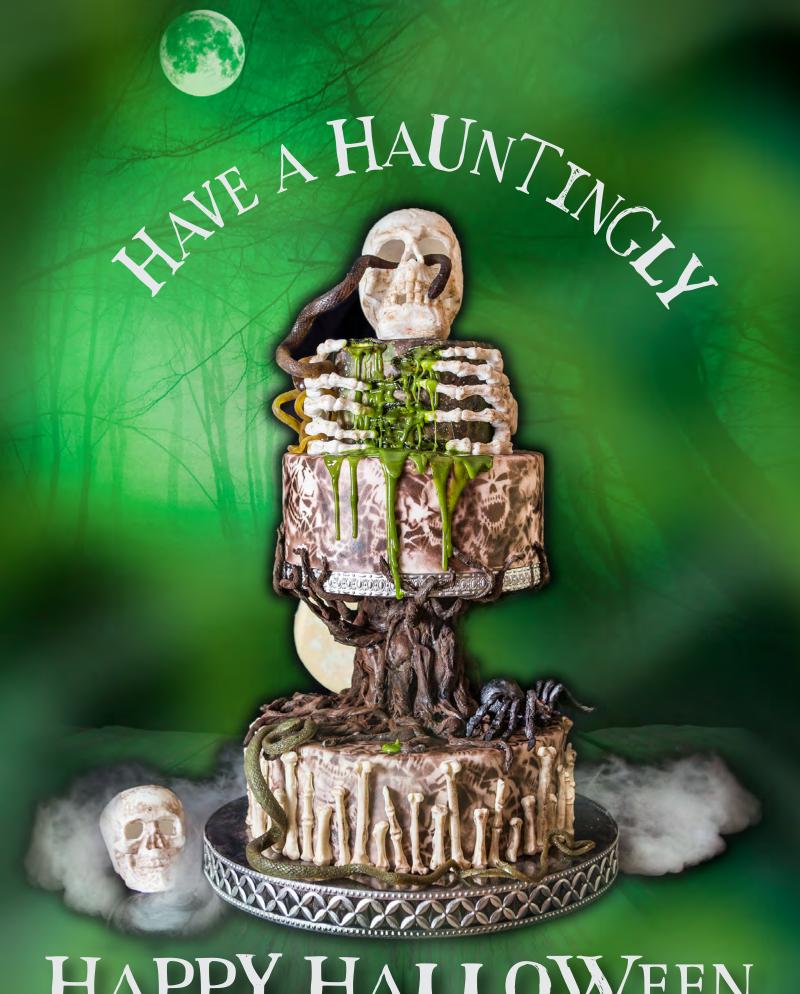

How does she make the green slime stay? Why, just a mist of Magic Freeze Spray!

Ah yes, there's one last thing to knowin dark of night, this slime glows!

HAPPY HALLOWEEN