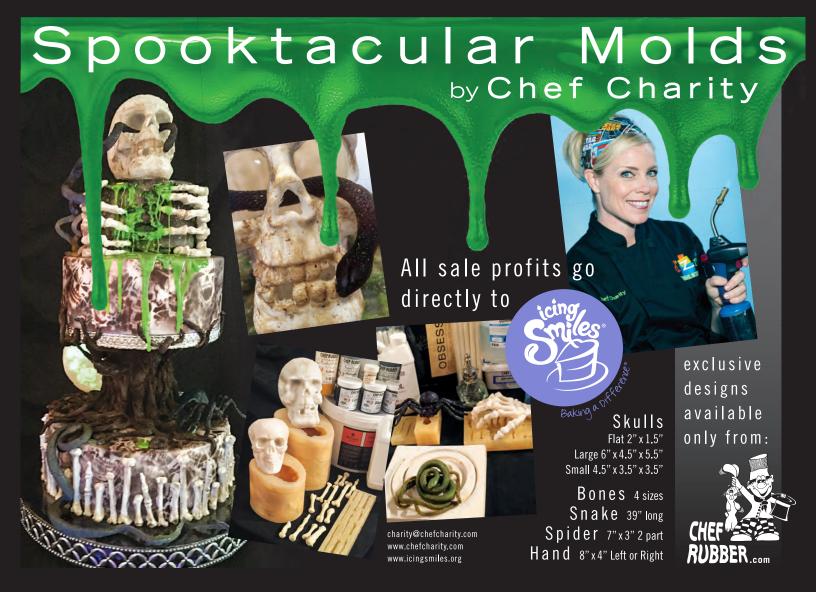

## CREEPY CREATIONS

with CHEF CHARITY

D

0

0

回回

回回

0

### Featured Chef Rubber Products

#### MOULDS

Snake #605120

Finger Bones #605121

Bones (Small) #605122

Bones (Medium) #605123

Large Skull #605124

Small Skull #605125

Tarantula #605126

Skeleton Hand (Right) #605128

#### **COLORANTS**

Airbrush Color Kit Primary #301100 Airbrush Color Kit Secondary #301110

#### **INGREDIENTS**

Glycerine #501216 Sorbitol #501617 Beef Gelatin #501202 Riboflavin Glow #501601 Isomalt #508001

#### MISCELLANEOUS

Magic Freeze Spray #703003 Spirit Burner #818026

ChefRubber.com

ChefRubber.com/halloween